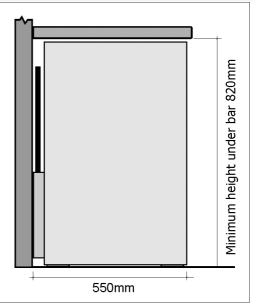

## Model 221ES

Height (mm) 805 Width (mm) 900 Depth (mm) 550 Capacity (I) 155

- Latest low-energy, maintenance-free specification
- Includes LED lighting and low-voltage fans and 50mm insulation
- Evaporator fan cut-out door switch
- Cabinet is front vented and needs minimal airspace around (>20mm recommended above)
- Cabinet is fan assisted and auto-defrost
- Cabinet has +1 to +5°C temperature range
- Top-mounted digital temperature controller
- Standard finish is stainless steel with solid lockable doors
- Castors optional
- Digital controller can be programmed for red wine storage (+16 to +18°C)