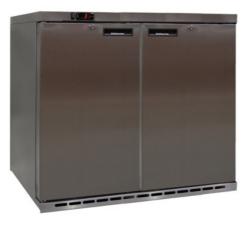

## **OSBORNE REFRIGERATORS LTD**

Versions

SSS Stainless with Solid Door(s) Print page Download

## Model 221ES

Height (mm) 805 Width (mm) 900 Depth (mm) 550 Capacity (I) 155

- Latest low-energy, maintenance-free specification
- Includes LED lighting and low-voltage fans and 50mm insulation
- Evaporator fan cut-out door switch
- Cabinet is front vented and needs minimal airspace around (>20mm recommended above)
- Cabinet is fan assisted and auto-defrost
- Cabinet has +1 to +5°C temperature range
- Top-mounted digital temperature controller
- Standard finish is stainless steel with solid lockable doors
- Castors optional
- Digital controller can be programmed for red wine storage (+16 to +18°C)